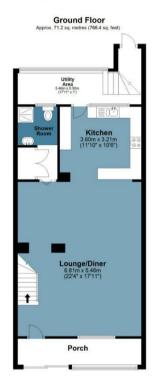

## Sewardstone Gardens

Approx. Gross Internal Area 128 Sq M ( 1378.3 Sq Ft )

Floor plan is for illustrative purposes only and is not to scale. Every attempt has been made to ensure the accuracy of the floor plan shown, however all measurements, fixtures, fittings and data shown are an approximate interpretation for illustrative purposes only.