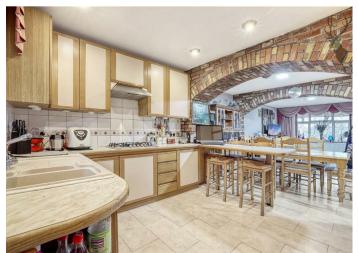

## **Freehold**

- Three Bedrooms Plus Loft
- Freehold
- Good Condition Throughout Rear Garden
- Loft

Chain Free

Set on a quiet Chingford turning. a versatile three bedroom family home with loft.

In the ownership of the same family for many years, this great family home offers a large through reception with exposed brickwork feature walls and fully fitted kitchen/breakfast room.