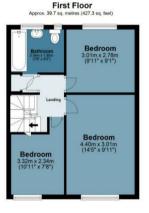

## Sewardstone Gardens

Approx. Gross Internal Area 128 Sq M ( 1378.3 Sq Ft )

Floor plan is for illustrative purposes only and is not to scale. Every attempt has been made to ensure the accuracy of the floor plan shown, however all measurements, fixtures, fittings and data shown are an approximate interpretation for illustrative purposes only.