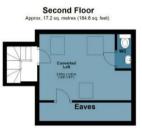

## Sewardstone Gardens

Approx. Gross Internal Area 128 Sq M ( 1378.3 Sq Ft )

Floor plan is for illustrative purposes only and is not to scale. Every attempt has been made to ensure the accuracy of the floor plan shown, however all measurements, fixtures, fittings and data shown are an approximate interpretation for illustrative purposes only.