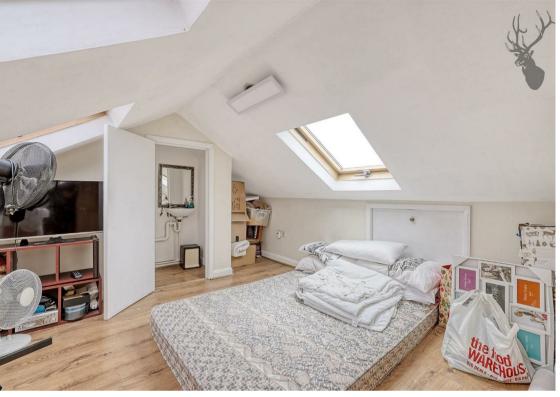

## **Freehold**

- Three Bedrooms Plus Loft
- Freehold
- Good Condition Throughout Rear Garden
- Loft

Chain Free

Set on a quiet Chingford turning. a versatile three bedroom family home with loft.

In the ownership of the same family for many years, this great family home offers a large through reception with exposed brickwork feature walls and fully fitted kitchen/breakfast room.

Each of the three bedrooms is well proportioned and you will find an additional shower/utility room to the ground floor that complements the family bathroom and the loft facilities.

Externally, the rear garden extends close to 45' and has a broadly Easterly aspect.