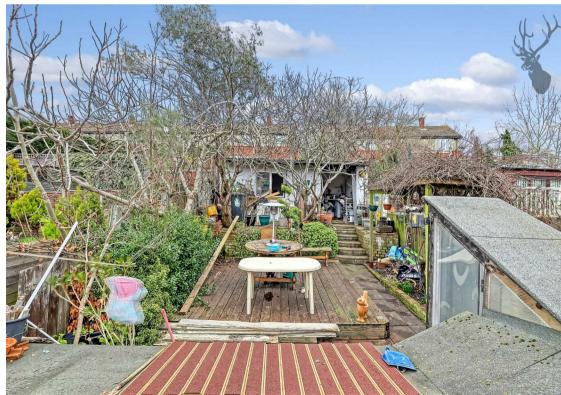

Each of the three bedrooms is well proportioned and you will find an additional shower/utility room to the ground floor that complements the family bathroom and the loft facilities.

Externally, the rear garden extends close to 45' and has a broadly Easterly aspect.